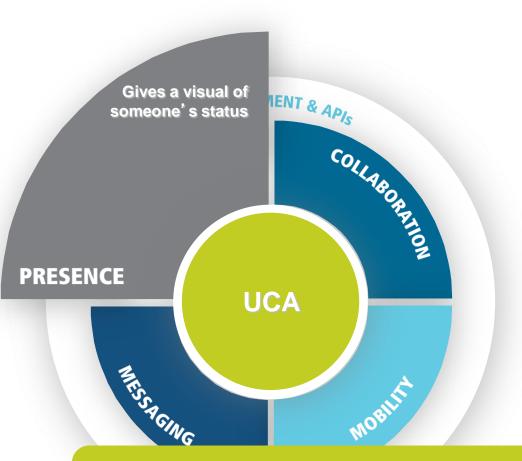

# THE VALUE OF PRESENCE – REDUCE WAIT TIMES

Putting an end to unnecessary user wait times: Knowing the person's status gives users choices that will get the fastest response – an IM or phone call, email....