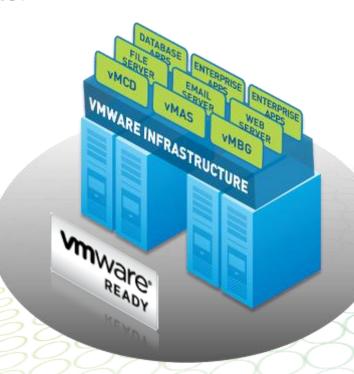

### THE VALUE OF VIRTUALIZATION

Consolidate MAS applications in the data center

Operational Savings

Manage UCC like any other app in your datacenter

Reduced server hardware, and power consumption

Business Continuity

Risk mitigation via the high availability tools available in a VMware environment

Can be deployed in VMware vSphere™ virtual data centers.