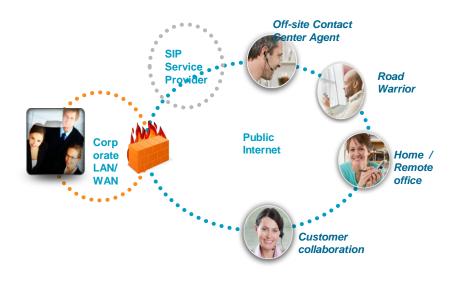

#### **Teleworkers**

- Mitel Border Gateway (MBG) provides the inoffice experience remote workers need
- Secure access with a VPN
- Easy deployment with Teleworker Service
- SIP Trunk Proxy Service
- Secure Recording