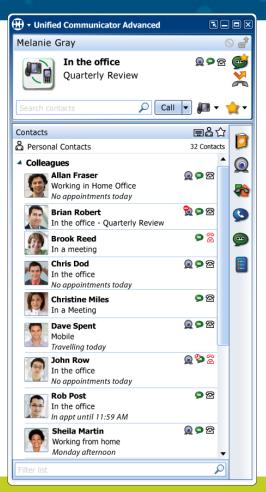

# THE VALUE OF PRESENCE – REDUCE WAIT TIMES

Putting an end to unnecessary user wait times: Knowing the person's status gives users choices that will get the fastest response – an IM or phone call, email....