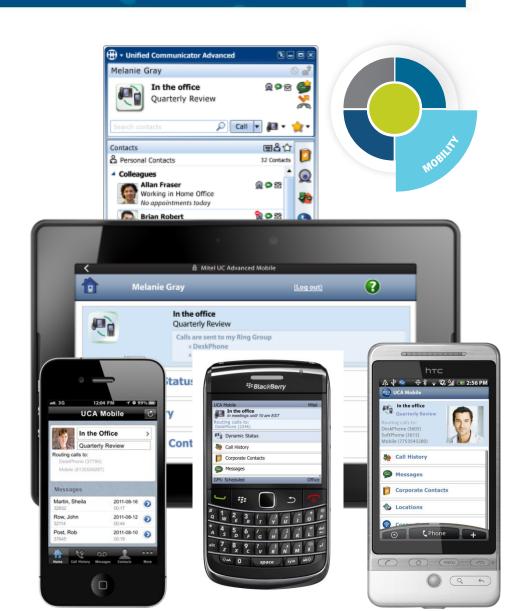

- UCA Mobile provides the in-office experience – regardless of location
- Choose the device that is right for you
- Single identity across all devices and media
- Improved customer service / responsiveness
- Streamlined staff management and monitoring
- Solutions to fit your business

#### **Teleworkers**

- Mitel Border Gateway (MBG) provides the inoffice experience remote workers need
- Secure access with a VPN
- Easy deployment with Teleworker Service
- SIP Trunk Proxy Service
- Secure Recording