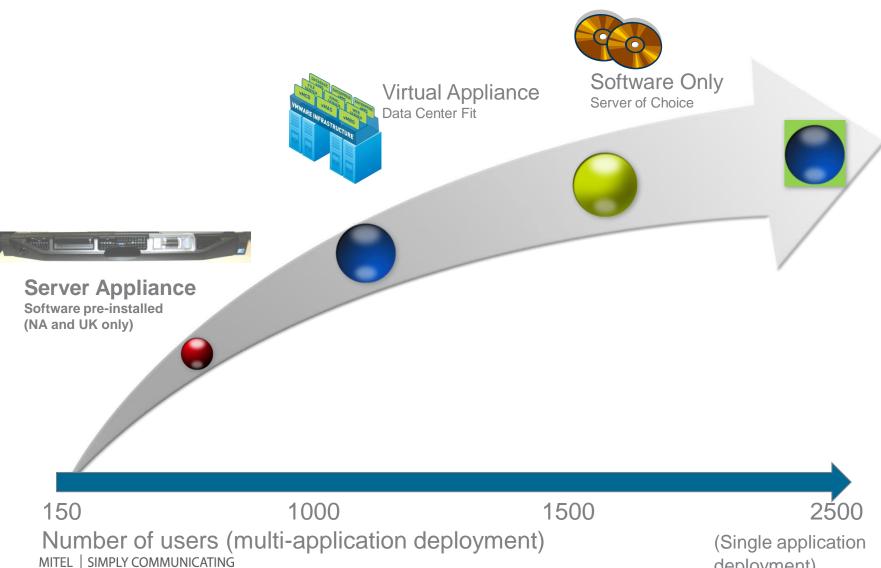

### FLEXIBLE DEPLOYMENT OPTIONS

#### Fits anywhere:

- Voice integrations Mitel
  Communications Director
  (MCD), Mitel 5000
  Communications Platform (CP),
  Axxess<sup>®</sup>
- Industry standard server
- Virtual MAS for VMware®
- •MAS Server Appliance (NA and UK only)

## **SCALABILITY**

deployment)